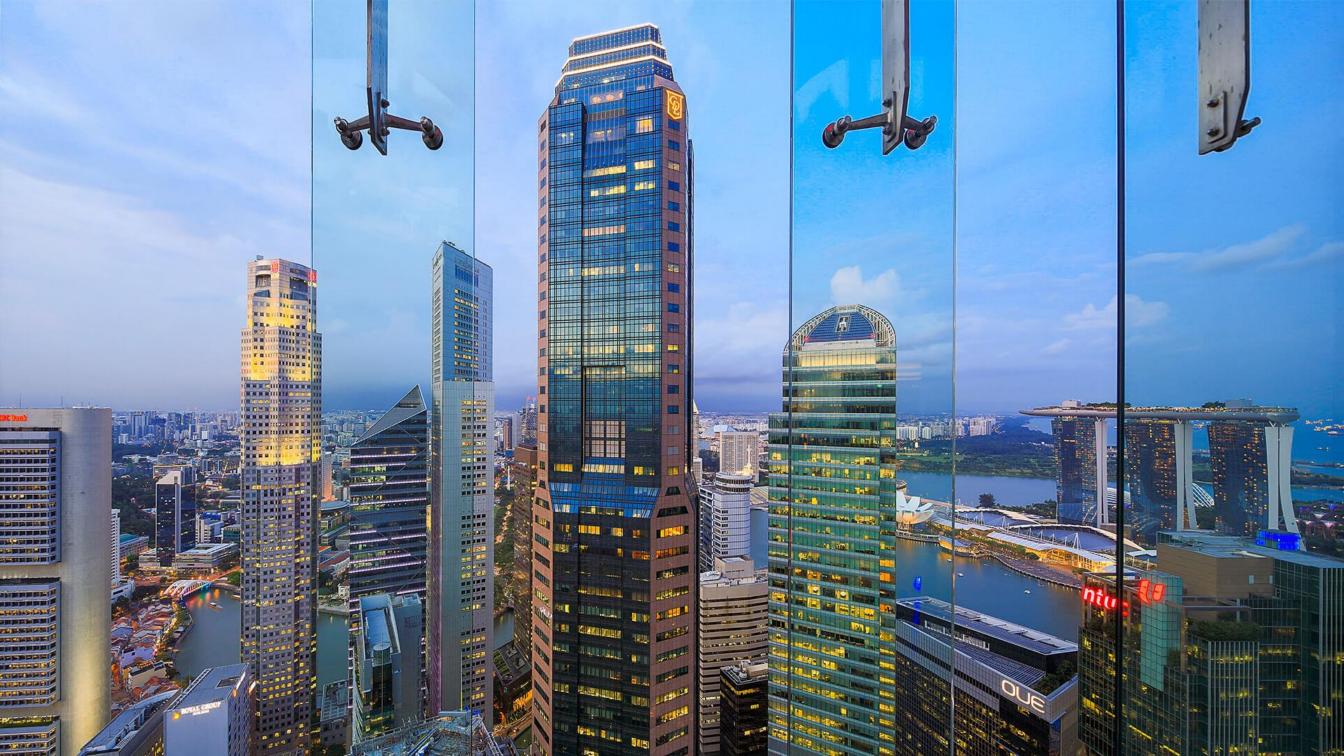

Introduction

Situated 40 floors atop Singapore's most iconic green landmark CapitaGreen, Artemis' guests are greeted by unparalleled panoramic views of the stunning Singapore skyline and Marina Bay.

Our exquisite, produce-driven cuisine and impeccable service will make your special day an enchanting and flawless occasion. Leave it to our experienced team to design and deliver unique and bespoke weddings of all kinds.

Tonic Views

Solemnize your engagement with a picture-perfect view.

Perched at the rooftop of the sustainable CapitaGreen, Artemis offers floor to ceiling glass windows that showcase Marina Bay and the famous Singapore stunning city skyline.