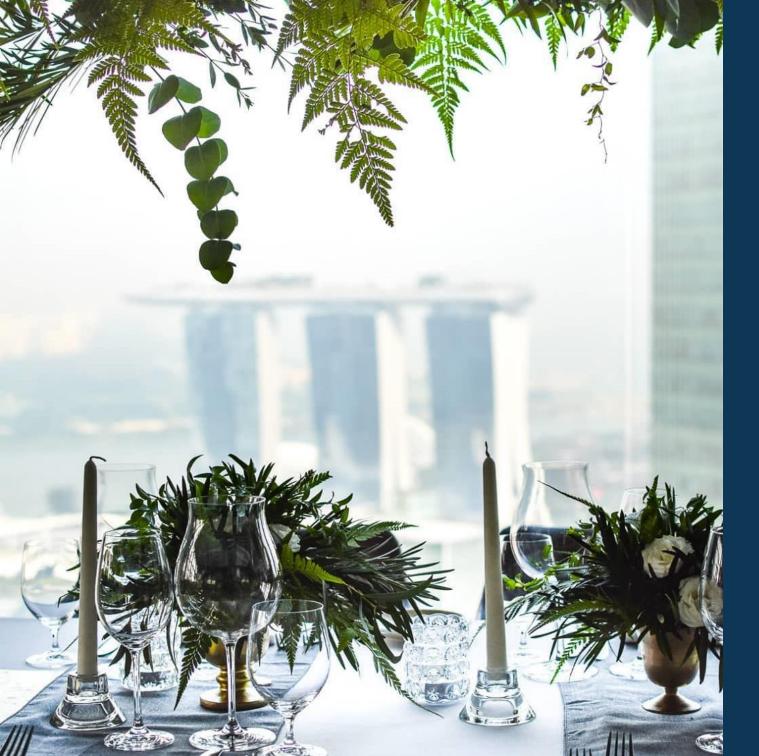

"WE HAD OUR WEDDING LUNCH AT
ARTEMIS, INCLUDING A
SOLEMNIZATION IN THE OUTDOOR
GARDEN. THE AMBIANCE WAS LOVELY
AND OUR GUESTS THOROUGHLY
ENJOYED THE VIEW AND MEAL."

Venue

Artemis proudly offers a Rooftop Forest Garden for your picturesque solemnisation.

Followed by Main Dining Hall to continue the celebrations at your wedding reception, as well as an outdoor Sky Terrace bar for your guests.

THANKS TO THE TEAM!"

The
Reception

Guests of the newlyweds are invited indoors to continue the celebrations in our Main Dining Hall, with floor-to-ceiling glass windows showcasing the panoramic view of the Marina Bay skyline.