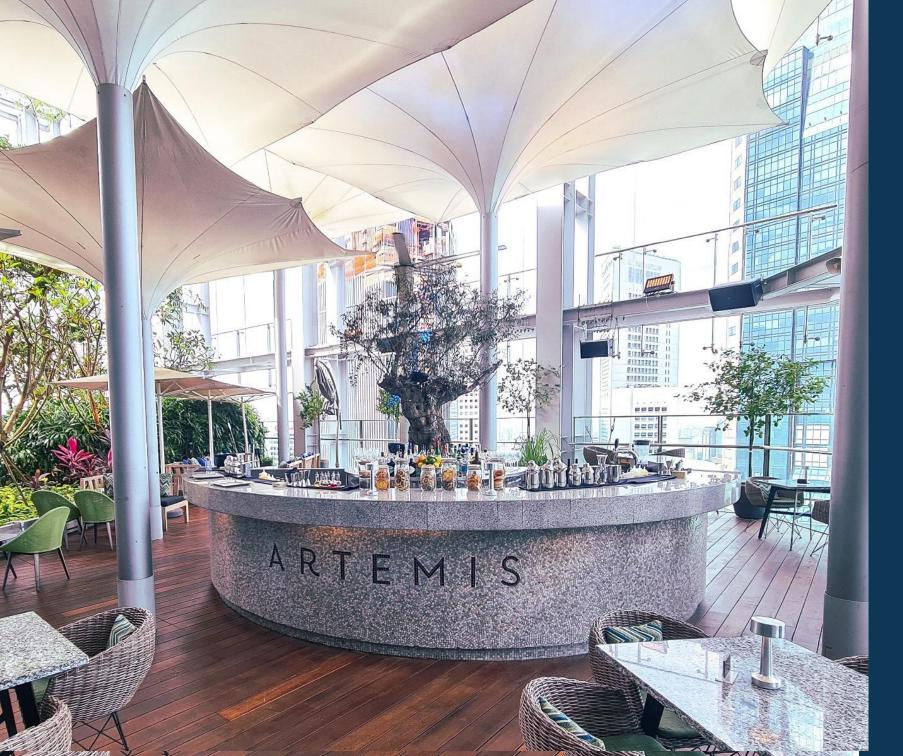

Introduction

Situated 40 floors atop Singapore's most iconic green landmark CapitaGreen, Artemis' guests are greeted by unparalleled panoramic views of the stunning Singapore skyline and Marina Bay.

Our exquisite, produce-driven cuisine and impeccable service will make your special day an enchanting and flawless occasion. Leave it to our experienced team to design and deliver unique and bespoke weddings of all kinds.

Followed by Main Dining Hall to continue the celebrations at your wedding reception, as well as an outdoor Sky Terrace bar for your guests.